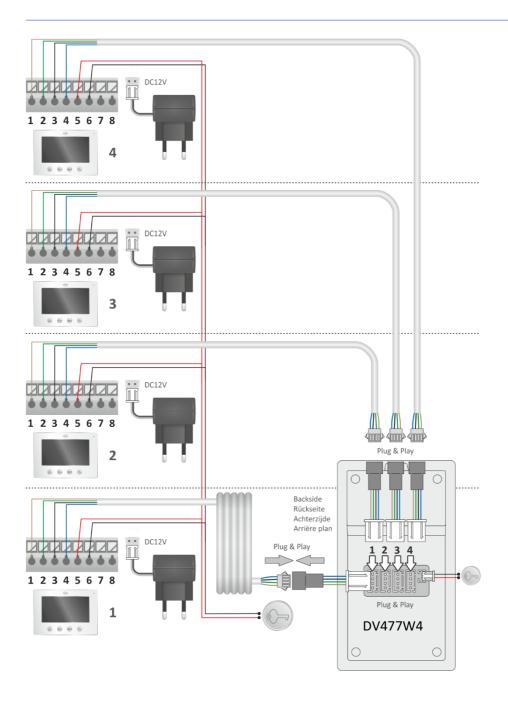

ech volume (9).

#### 4.2 Functions of the monitor



With this button you can look "outward" at any time. After 40 seconds, the monitor automatically switches off again. If you want to stop prematurely, press the button with the receiver twice.



This allows you to switch an electric door opener. After pressing this button, a 12V DC voltage is released. The connection is via terminal contacts 5 and 6 of the monitor or by means of the 2 wire cord via the outdoor unit.



With this button you switch the potential free terminals 7 and 8. Here you connect a port/gate opener with its own power supply.



When a visitor logs on, the monitor switches on automatically. Press this key to start a call. Press again to end the call, the monitor automatically turns off.

## 5. Wiring diagrams









#### 5.1 Second monitor DV477W-M

It is possible to connect a second monitor to the existing monitor, see the diagram below. This monitor is supplied with 15 meter connection cable, mounting and an adapter for the power supply. Please note that this second monitor should not be mounted more than 25 meters away from the outdoor unit.



#### 5.2 Extra bell push

For the back door, or any other access, a bell push can be connected to the monitor. If this is pressed, the monitor will play the call melody, note that the camera is also activated with this.



#### 5.3 Potential free contacts 7 & 8

A gate or fence opener with its own power supply can be connected to 7 & 8. Please refer to the user manual of the opener.



## 6. Specifications

#### **MONITOR**

| Resolution          | 1024 x