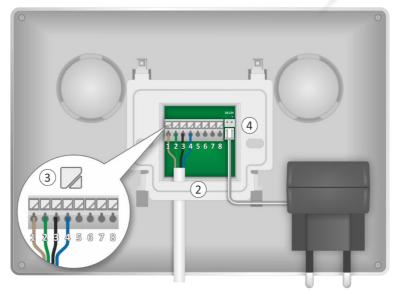

- The mounting bracket provides exactly the space to connect the 4 core connection cable (2) between the monitor and bracket. Press (3) to open the clamp contact:
  - 1 brown = Audio
  - 2 green = Ground
  - 3 black = Video
  - 4 blue = Power
- Plug the adapter plug (4) into the DC12V connection.
- Now you can place the monitor on the mounting bracket and carefully slide it down, think of the cabling.