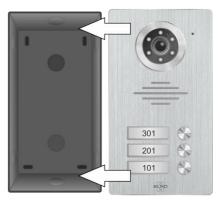

#### 1. Introduction

Please read this manual before you start mounting and installing the **VIDEO DOOR INTERCOM**. The set has an outdoor unit with brushed aluminum finish and a protective heavy metal rain cover for mounting on the wall. For indoor use a nicely designed monitor in brushed aluminum is included.

## 2. Package contents

- 1. Outdoor unit with bell pushers and camera
- 2. Rain shelter
- 3. Monitor
- 4. Connection cable length 15 m
- 5. Connection cable
- 6. Adapter with 1.75 m cord
- 7. Mounting bracket
- 8. Connection cable for electric door opener
- 9. Screws, plugs and Allen wrench

| DV477W                                 | 1    | 1 | B00 6          | 1    | 1     | 1      | 1     | 1       | 1                                                                                                                                                                                                                                                                                                                                                                                                                                                                                                                                                                                                                                                                                                                                                                                                                                                                                                                                                                                                                                                                                                                                                                                                                                                                                                                                                                                                                                                                                                                                                                                                                                                                                                                                                                                                                                                                                                                                                                                                                                                                                                                                                                                                                                                                                                                                                                                                                                                                                                             |
|----------------------------------------|------|---|----------------|------|-------|--------|-------|---------|---------------------------------------------------------------------------------------------------------------------------------------------------------------------------------------------------------------------------------------------------------------------------------------------------------------------------------------------------------------------------------------------------------------------------------------------------------------------------------------------------------------------------------------------------------------------------------------------------------------------------------------------------------------------------------------------------------------------------------------------------------------------------------------------------------------------------------------------------------------------------------------------------------------------------------------------------------------------------------------------------------------------------------------------------------------------------------------------------------------------------------------------------------------------------------------------------------------------------------------------------------------------------------------------------------------------------------------------------------------------------------------------------------------------------------------------------------------------------------------------------------------------------------------------------------------------------------------------------------------------------------------------------------------------------------------------------------------------------------------------------------------------------------------------------------------------------------------------------------------------------------------------------------------------------------------------------------------------------------------------------------------------------------------------------------------------------------------------------------------------------------------------------------------------------------------------------------------------------------------------------------------------------------------------------------------------------------------------------------------------------------------------------------------------------------------------------------------------------------------------------------------|
| DV477W2                                | 2    | 2 | 201 G          | 2    | 2     | 2      | 1     | 1       | 2                                                                                                                                                                                                                                                                                                                                                                                                                                                                                                                                                                                                                                                                                                                                                                                                                                                                                                                                                                                                                                                                                                                                                                                                                                                                                                                                                                                                                                                                                                                                                                                                                                                                                                                                                                                                                                                                                                                                                                                                                                                                                                                                                                                                                                                                                                                                                                                                                                                                                                             |
| DV477W3                                | 3    | 3 | 201 G<br>201 G | 3    | 3     | 3      | 1     | 1       | 3                                                                                                                                                                                                                                                                                                                                                                                                                                                                                                                                                                                                                                                                                                                                                                                                                                                                                                                                                                                                                                                                                                                                                                                                                                                                                                                                                                                                                                                                                                                                                                                                                                                                                                                                                                                                                                                                                                                                                                                                                                                                                                                                                                                                                                                                                                                                                                                                                                                                                                             |
| DV477W4                                | 4    | 4 | 301 G<br>201 G | 4    | 4     | 4      | 1     | 1       | 4                                                                                                                                                                                                                                                                                                                                                                                                                                                                                                                                                                                                                                                                                                                                                                                                                                                                                                                                                                                                                                                                                                                                                                                                                                                                                                                                                                                                                                                                                                                                                                                                                                                                                                                                                                                                                                                                                                                                                                                                                                                                                                                                                                                                                                                                                                                                                                                                                                                                                                             |
| Content<br>Inhalt<br>Inhoud<br>Contenu | 2000 |   | -              | 15 m | 17 cm | 1,75 m | 15 cm | (10)0 t | ) 5000000-<br>) 5000000-<br>) 5000000-<br>( 1000000-<br>( 100000-<br>( 1000000-<br>( 100000-<br>( |