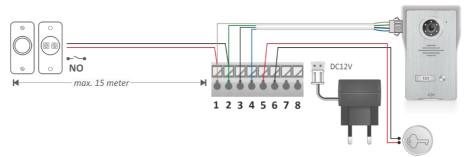

#### 5.2 Extra bell push

For the back door, or any other access, a bell push can be connected to the monitor. If this is pressed, the monitor will play the call melody, note that the camera is also activated with this.