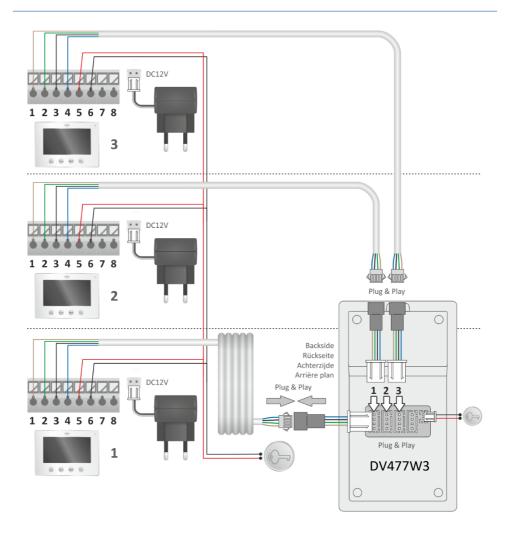

peech volume (9).

#### 4.2 Functions of the monitor



With this button you can look "outward" at any time. After 40 seconds, the monitor automatically switches off again. If you want to stop prematurely, press the button with the receiver twice.



This allows you to switch an electric door opener. After pressing this button, a 12V DC voltage is released. The connection is via terminal contacts 5 and 6 of the monitor or by means of the 2 wire cord via the outdoor unit.



With this button you switch the potential free terminals 7 and 8. Here you connect a port/gate opener with its own power supply.



When a visitor logs on, the monitor switches on automatically. Press this key to start a call. Press again to end the call, the monitor automatically turns off.

## 5. Wiring diagrams









#### 5.1 Second monitor DV477W-M

It is possible to connect a second monitor to the existing monitor, see the diagram below. This monitor is supplied with 15 meter connection cable, mounting and an adapter for the power supply. Please note that this second monitor should not be mounted more than 25 meters away from the outdoor unit.



#### 5.2 Extra bell push

For the back door, or any other access, a bell push can be connected to the monitor. If this is pressed, the monitor will play the call melody, note that the camera is also activated with this.



#### 5.3 Potential free contacts 7 & 8

A gate or fence opener with its own power supply can be connected to 7 & 8. Please refer to the user manual of the opener.



## 6. Specifications

#### **MONITOR**

| Resolution          | 1024