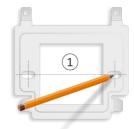

### 4. Mounting the monitor

- The supplied cable is 15 meters, take this into account the location of the monitor.
- Mount the mounting bracket (1) on the wall and take into account that the connections of the outdoor unit, the 12V DC adapter and possibly the electric door lock have to be made on the back of the monitor.

- The mounting bracket provides exactly the space to connect the 4 core connection cable (2) between the monitor and bracket. Press (3) to open the clamp contact:
  - 1 brown = Audio
  - 2 green = Ground
  - 3 black = Video
  - 4 blue = Power
- Plug the adapter plug (4) into the DC12V connection.
- Now you can place the monitor on the mounting bracket and carefully slide it down, think of the cabling.