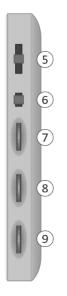

### **4.1 Control Regulators**

The following controls are located on the side of the monitor:

- Ringer volume (5), adjustable in 3 steps.
- Ringtone selection (6), choice of 16 ringtones.
- Brightness (7), controls the image from bright to dark.
- Chroma (8), which controls the intensity from color to black and white.
- Speech volume (9).