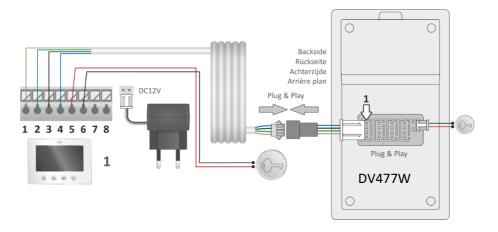

## 5. Wiring diagrams

### 4. Mounting the monitor

- The supplied cable is 15 meters, take this into account the location of the monitor.
- Mount the mounting bracket (1) on the wall and take into account that the connections of the outdoor unit, the 12V DC adapter and possibly the electric door lock have to be made on the back of the monitor.

- The mounting bracket provides exactly the space to connect the 4 core connection cable (2) between the monitor and bracket. Press (3) to open the clamp contact:
  - 1 brown = Audio
  - 2 green = Ground
  - 3 black = Video
  - 4 blue = Power
- Plug the adapter plug (4) into the DC12V connection.
- Now you can place the monitor on the mounting bracket and carefully slide it down, think of the cabling.

This allows you to switch an electric door opener. After pressing this button, a 12V DC voltage is released. The connection is via terminal contacts 5 and 6 of the monitor or by means of the 2 wire cord via the outdoor unit.

With this button you switch the potential free terminals 7 and 8. Here you connect a port/gate opener with its own power supply.

When a visitor logs on, the monitor switches on automatically. Press this key to start a call. Press again to end the call, the monitor automatically turns off.