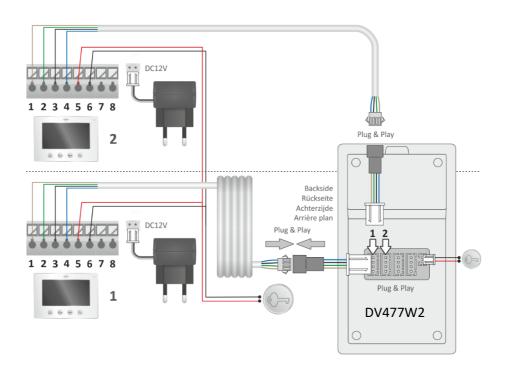

## 5. Wiring diagrams

#### 5.1 Second monitor DV477W-M

It is possible to connect a second monitor to the existing monitor, see the diagram below. This monitor is supplied with 15 meter connection cable, mounting and an adapter for the power supply. Please note that this second monitor should not be mounted more than 25 meters away from the outdoor unit.