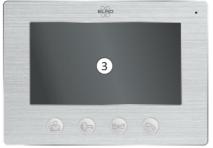

### 4. Mounting the monitor

- The supplied cable is 15 meters, take this into account the location of the monitor.
- Mount the mounting bracket (1) on the wall and take into account that the connections of the outdoor unit, the 12V DC adapter and possibly the electric door lock have to be made on the back of the monitor.

### **4.1 Control Regulators**

The following controls are located on the side of the monitor:

- Ringer volume (5), adjustable in 3 steps.
- Ringtone selection (6), choice of 16 ringtones.
- Brightness (7), controls the image from bright to dark.
- Chroma (8), which controls the intensity from color to black and white.
- Speech volume (9).

#### 4.2 Functions of the monitor

With this button you can look "outward" at any time. After 40 seconds, the monitor automatically switches off again. If you want to stop prematurely, press the button with the receiver twice.