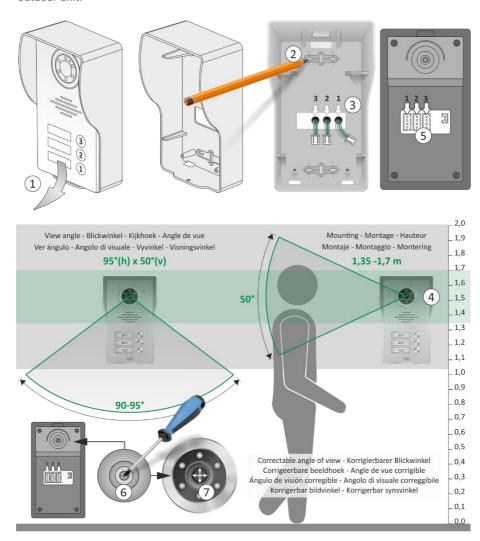

### 3. Mounting outdoor unit

- Remove the outdoor unit (1) from the rain-sun shade and use it to mark drill holes for mounting on the wall (2).
- The shade must be mounted flush with the entire rear side of the wall/wall.
- Drill one or more holes (3) to connect the connection cables through the wall/wall to the outdoor unit.

- We recommend a mounting height (4) between 1,35 and 1,70 meters.
- Try to avoid direct exposure to sunlight.
- Plug the connection cables into the respective slots (5).
- After mounting, the angle of view of the camera can be corrected if necessary. Use a screwdriver (6) to loosen the screw a little and point (7) the camera to correct the image.
- On the underside of the outdoor unit is an Allen screw (8) which you can unscrew with the supplied Allen key. Carefully remove the aluminum front plate, rock the transparent plastic cover with a flat screwdriver. You can now put your house number(s) on a piece of paper.
- Use the Allen key to screw the outdoor unit into the rainshade.