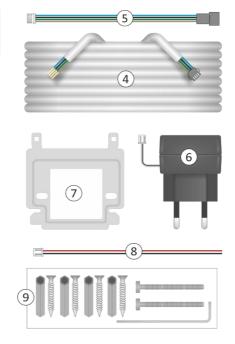

## 2. Package contents

- 1. Outdoor unit with bell pushers and camera
- 2. Rain shelter
- 3. Monitor
- 4. Connection cable length 15 m
- 5. Connection cable
- 6. Adapter with 1.75 m cord
- 7. Mounting bracket
- 8. Connection cable for electric door opener
- 9. Screws, plugs and Allen wrench