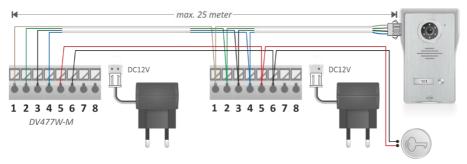

#### 5.1 Second monitor DV477W-M

It is possible to connect a second monitor to the existing monitor, see the diagram below. This monitor is supplied with 15 meter connection cable, mounting and an adapter for the power supply. Please note that this second monitor should not be mounted more than 25 meters away from the outdoor unit.