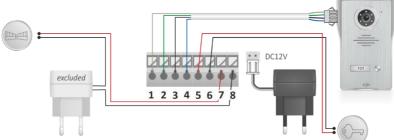

#### 5.3 Potential free contacts 7 & 8

A gate or fence opener with its own power supply can be connected to 7 & 8. Please refer to the user manual of the opener.