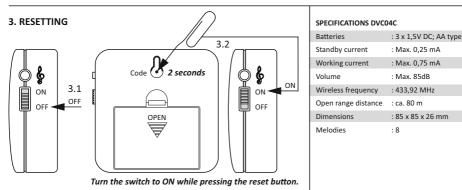

## **MANUAL EN**

DVC04C



# EXTRA WIRELESS DOOR CHIME ACCESSORY IP VIDEO DOORBELL DVC040IP

Home is not a place, it's a feeling

### EN MANUAL - Extra wireless door chime Accessory video doorbell DCV040IP

#### 1. INSERTING BATTREIES













#### IMPORTANT WARNING:

This package can contain small parts and/or materials which can be dangerous to small children!

Be aware of this, and keep this away from small children!

#### Symbols:

Recycling and disposal: The WEEE symbol (a) means that this product and batteries must be disposed separately from other household waste. When it reaches its end of life, take it to a designated waste collection point in your area to guarantee a safe disposal or recycling. Protect the environment, human health and natural resources! Read the manual (b) before use and store it in a safe place for future use and maintenance.

ELRO Europe | www.elro.eu Postbus 9607 - Box E800 1006 GC Amsterdam - Nederland