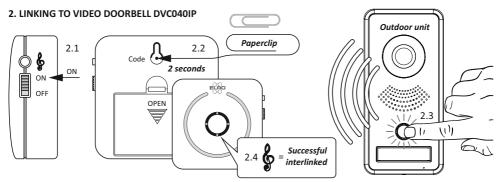

# EXTRA WIRELESS DOOR CHIME ACCESSORY IP VIDEO DOORBELL DVC040IP

Home is not a place, it's a feeling

### EN MANUAL - Extra wireless door chime Accessory video doorbell DCV040IP