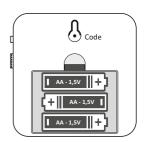

## **MANUAL EN**

DVC04C



# EXTRA WIRELESS DOOR CHIME ACCESSORY IP VIDEO DOORBELL DVC040IP

Home is not a place, it's a feeling

### EN MANUAL - Extra wireless door chime Accessory video doorbell DCV040IP

#### 1. INSERTING BATTREIES













#### IMPORTANT WARNING:

This package can contain small parts and/or materials which can be dangerous to small children!

Be aware of this, and keep this away from small children!

#### Symbols:

Recycling and disposal: The WEEE symbol (a) means that this product and batteries must be disposed separately from other household waste. When it reaches its end of life, take it to a designated waste collection point in your area to guarantee a safe disposal or recycling. Protect the environment, human health and natural resources! Read the manual (b) before use and store it in a safe place for future use and maintenance.

ELRO Europe | www.elro.eu Postbus 9607 - Box E800 1006 GC Amsterdam - Nederland