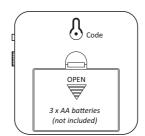

#### 1. INSERTING BATTREIES

#### IMPORTANT WARNING:

This package can contain small parts and/or materials which can be dangerous to small children!

Be aware of this, and keep this away from small children!